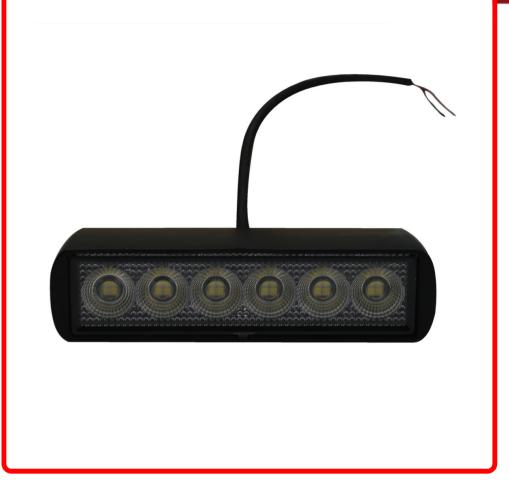

#### Part # 1007625

Description 6 x 1.5in 24-Watt Rectangle IQ Series Auxiliary LED Flood Beam Light - Industrial Grade Quadruplex Optical System

Categories LED Spots and Auxiliary Lighting, IQ SERIES

Sub-Categories Heavy Duty Spot Lights & Accessories

## Product Information

The Race Sport Lighting IQ Series Aux lights are Industrial Grade and have 3-5 more times light output that other LED Aux lights on the market. Their Heavy Duty construction makes them built right for the toughest environments and vehicles on the road. If you need Auxiliary lighting that lasts longer, is tougher, brighter, and has the highest performance, the IQ Series is the product for the job. 6 x 1.5in 24-Watt Rectangle IQ Series Auxiliary LED Flood Beam Light - Industrial Grade Quadruplex Optical System -3,500 LUX @ 1FT