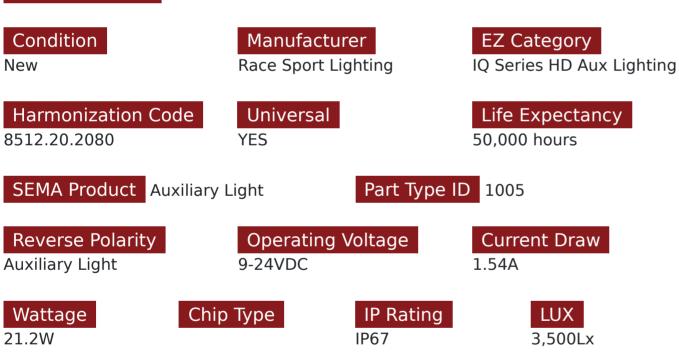

## Product Information

The Race Sport Lighting IQ Series Aux lights are Industrial Grade and have 3-5 more times light output that other LED Aux lights on the market. Their Heavy Duty construction makes them built right for the toughest environments and vehicles on the road. If you need Auxiliary lighting that lasts longer, is tougher, brighter, and has the highest performance, the IQ Series is the product for the job. 6 x 1.5in 24-Watt Rectangle IQ Series Auxiliary LED Flood Beam Light - Industrial Grade Quadruplex Optical System -3,500 LUX @ 1FT